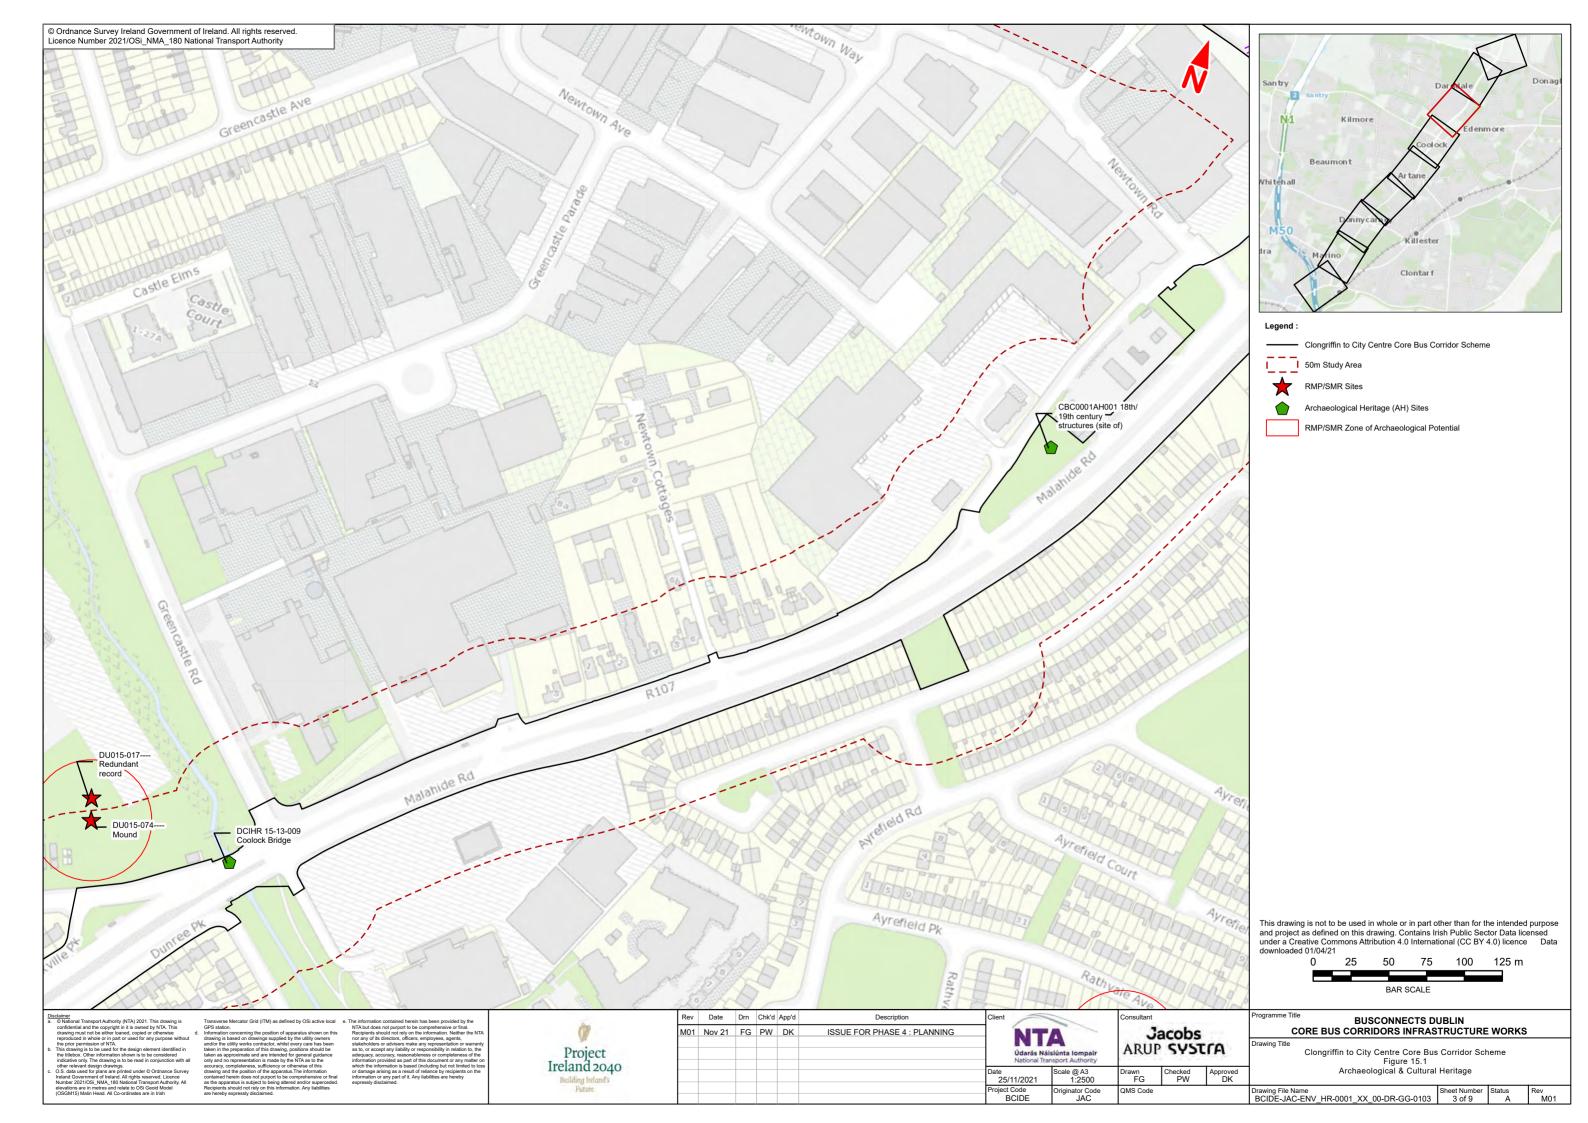

## Legend :

 $\bigstar$ 

- Clongriffin to City Centre Core Bus Corridor Scheme

50m Study Area

Construction Compounds

RMP/SMR Sites

|                                                                                                   |             | -           |              |             |              | 100         |                 |         |
|---------------------------------------------------------------------------------------------------|-------------|-------------|--------------|-------------|--------------|-------------|-----------------|---------|
| under a Creative Commons Attribution 4.0 International (CC BY 4.0) licence<br>downloaded 01/04/21 |             |             |              |             |              |             | Data            |         |
|                                                                                                   | under of Cr | antine Ca   |              | ibution 1 C | Internatio   |             | (10) lineman    | Data    |
|                                                                                                   | and project | as define   | ed on this d | Irawing. Co | ontains Iris | h Public Se | ctor Data licer | nsed    |
|                                                                                                   | This drawir | ng is not t | o be used i  | n whole or  | in part oth  | er than for | the intended p  | ourpose |

| 0 | 25 | 50    | 75    | 100 | 125 m |  |
|---|----|-------|-------|-----|-------|--|
|   |    |       |       |     |       |  |
|   |    | BAR S | SCALE |     |       |  |

## Programme Title Title BUSCONNECTS DUBLIN CORE BUS CORRIDORS INFRASTRUCTURE WORKS

Clongriffin to City Centre Core Bus Corridor Scheme Figure 15.1 Archaeological & Cultural Heritage

Drawing Title

Approved DK

| Drawing File Name<br>BCIDE-JAC-ENV_HR-0001_XX_00-DR-GG-0102 | Sheet Number<br>2 of 9 | Status<br>A | Rev<br>M01 |
|-------------------------------------------------------------|------------------------|-------------|------------|
|                                                             |                        |             |            |