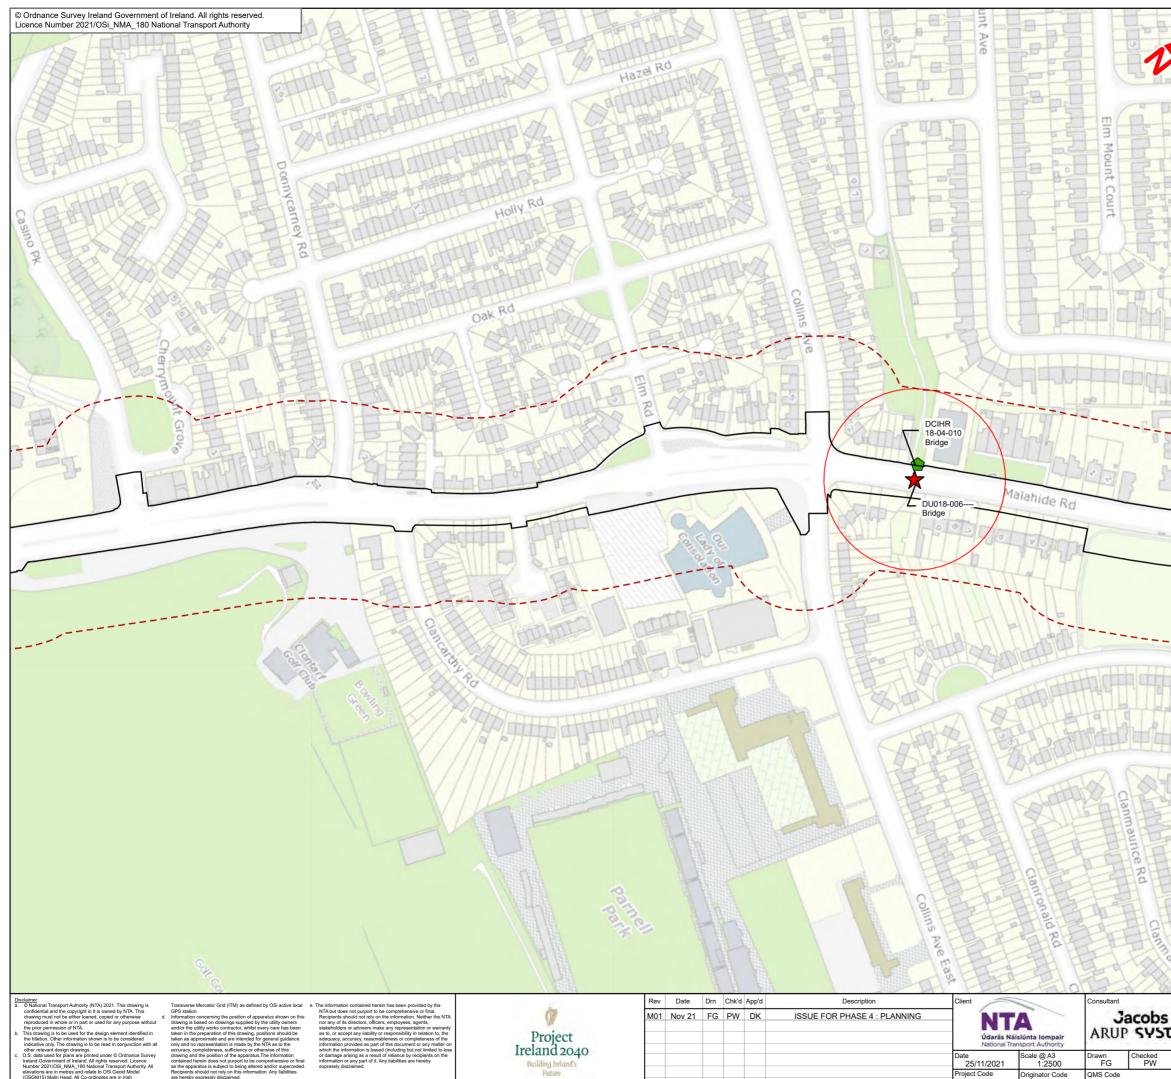

|

Drawing File Name BCIDE-JAC-ENV\_HR-0001\_XX\_00-DR-GG-0106 Sheet Number 6 of 9 A M01



|           | Santry Dar Nale Donagi                                                                                                                                                |
|-----------|-----------------------------------------------------------------------------------------------------------------------------------------------------------------------|
|           |                                                                                                                                                                       |
| 100       | N1 Kilmore Edenmore                                                                                                                                                   |
| 2         | Coolock