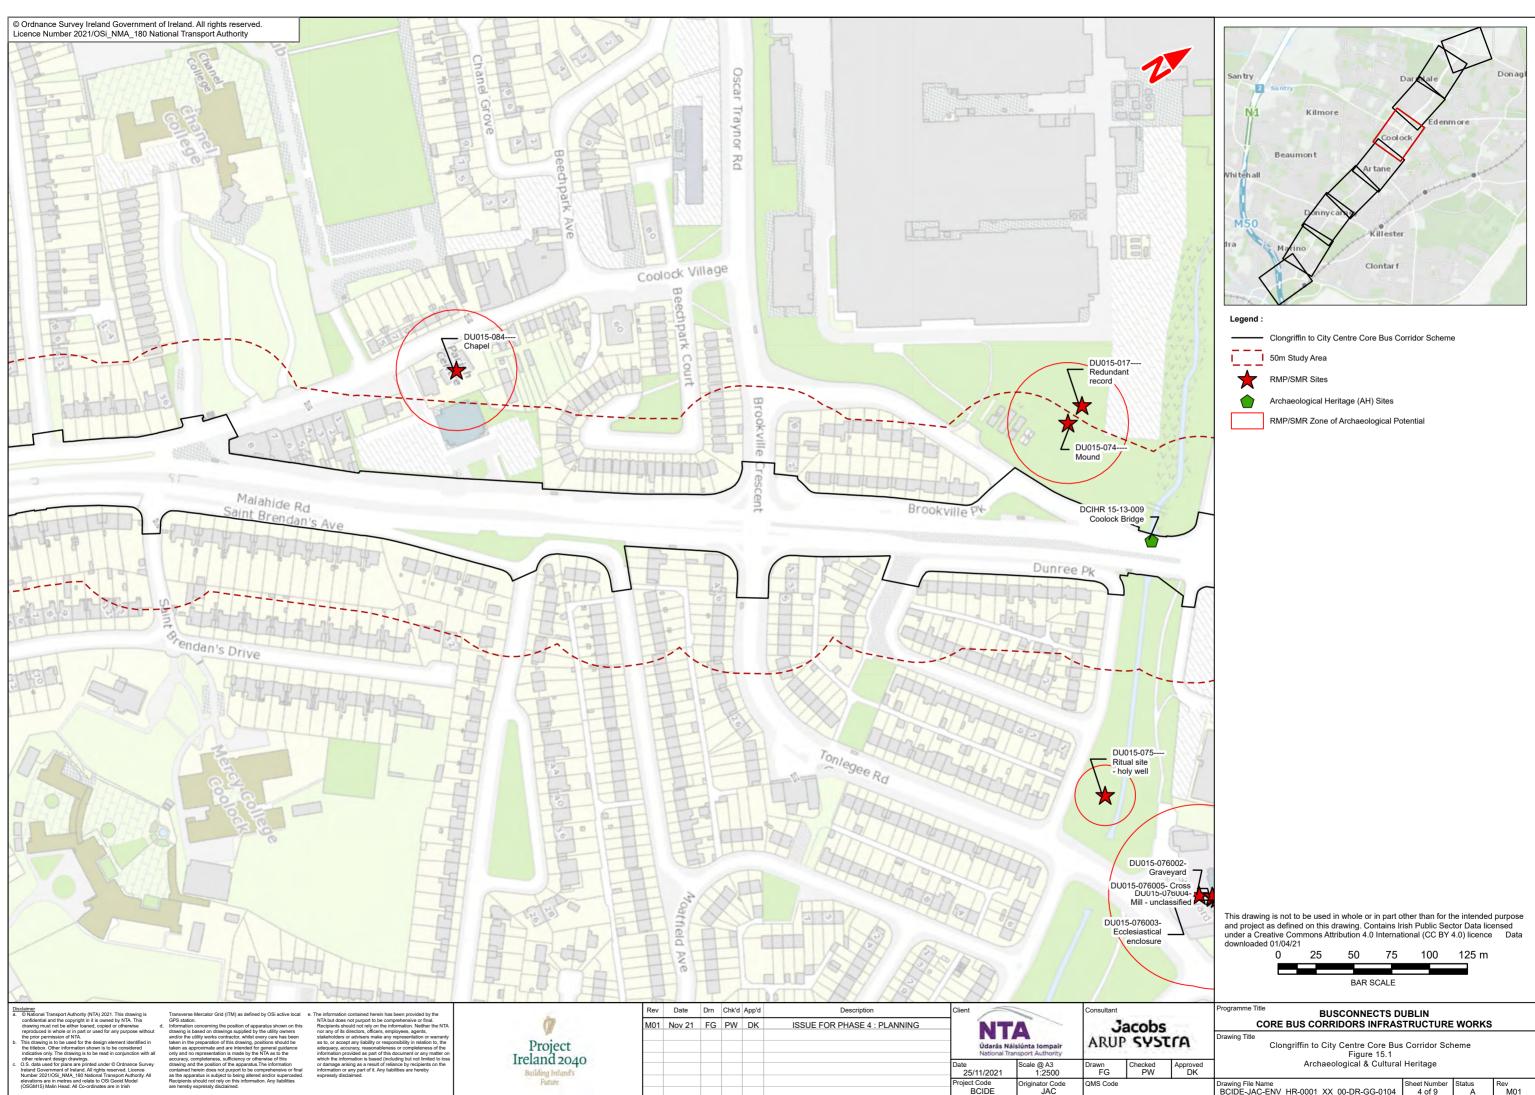

| Drawing File Name<br>BCIDE-JAC-ENV_HR-0001_XX_00-DR-GG-0104 | Status<br>A | Rev<br>M01 |
|-------------------------------------------------------------|-------------|------------|
|                                                             |             |            |