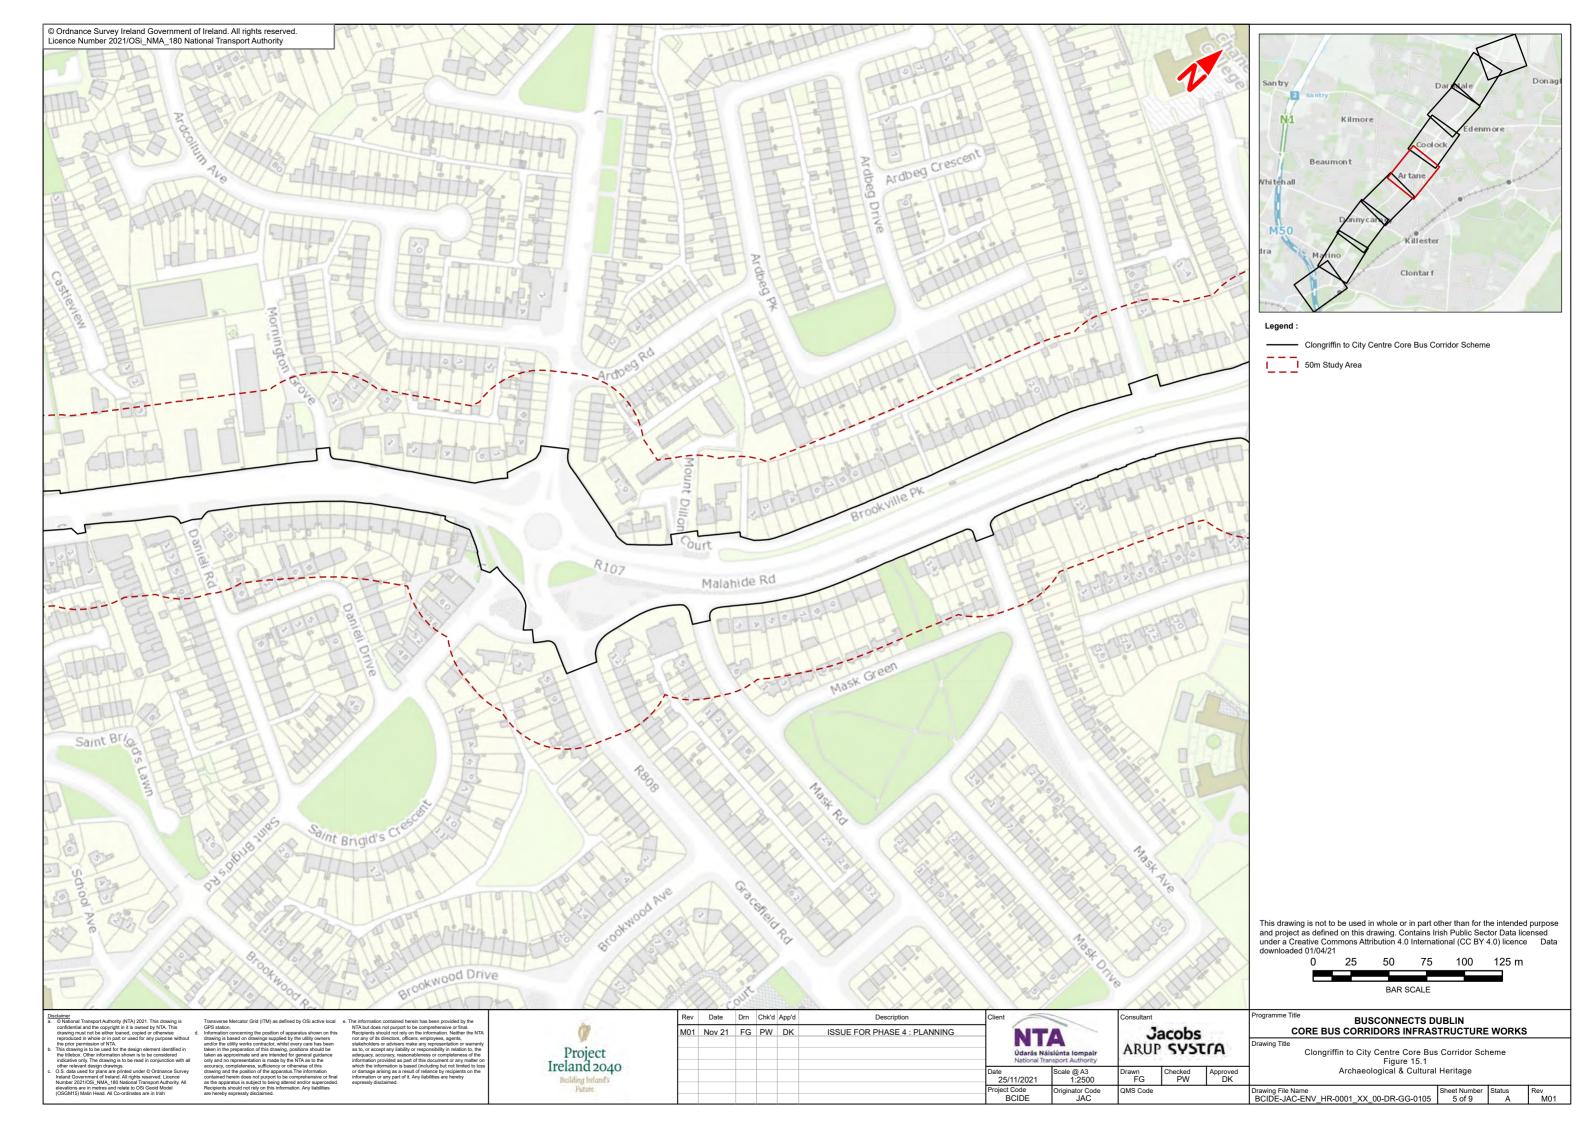

LIN CORE BUS CORRIDORS INFRASTRUCTURE WORKS

Clongriffin to City Centre Core Bus Corridor Scheme Figure 15.1 Archaeological & Cultural Heritage

Drawing Title

Approved DK

| Drawing File Name<br>BCIDE-JAC-ENV_HR-0001_XX_00-DR-GG-0102 | Sheet Number<br>2 of 9 | Status<br>A | Rev<br>M01 |
|-------------------------------------------------------------|------------------------|-------------|------------|
|                                                             |                        |             |            |





| Drawing File Name<br>BCIDE-JAC-ENV_HR-0001_XX_00-DR-GG-0104 | Status<br>A | Rev<br>M01 |
|-------------------------------------------------------------|-------------|------------|
|                                                             |             |            |





|