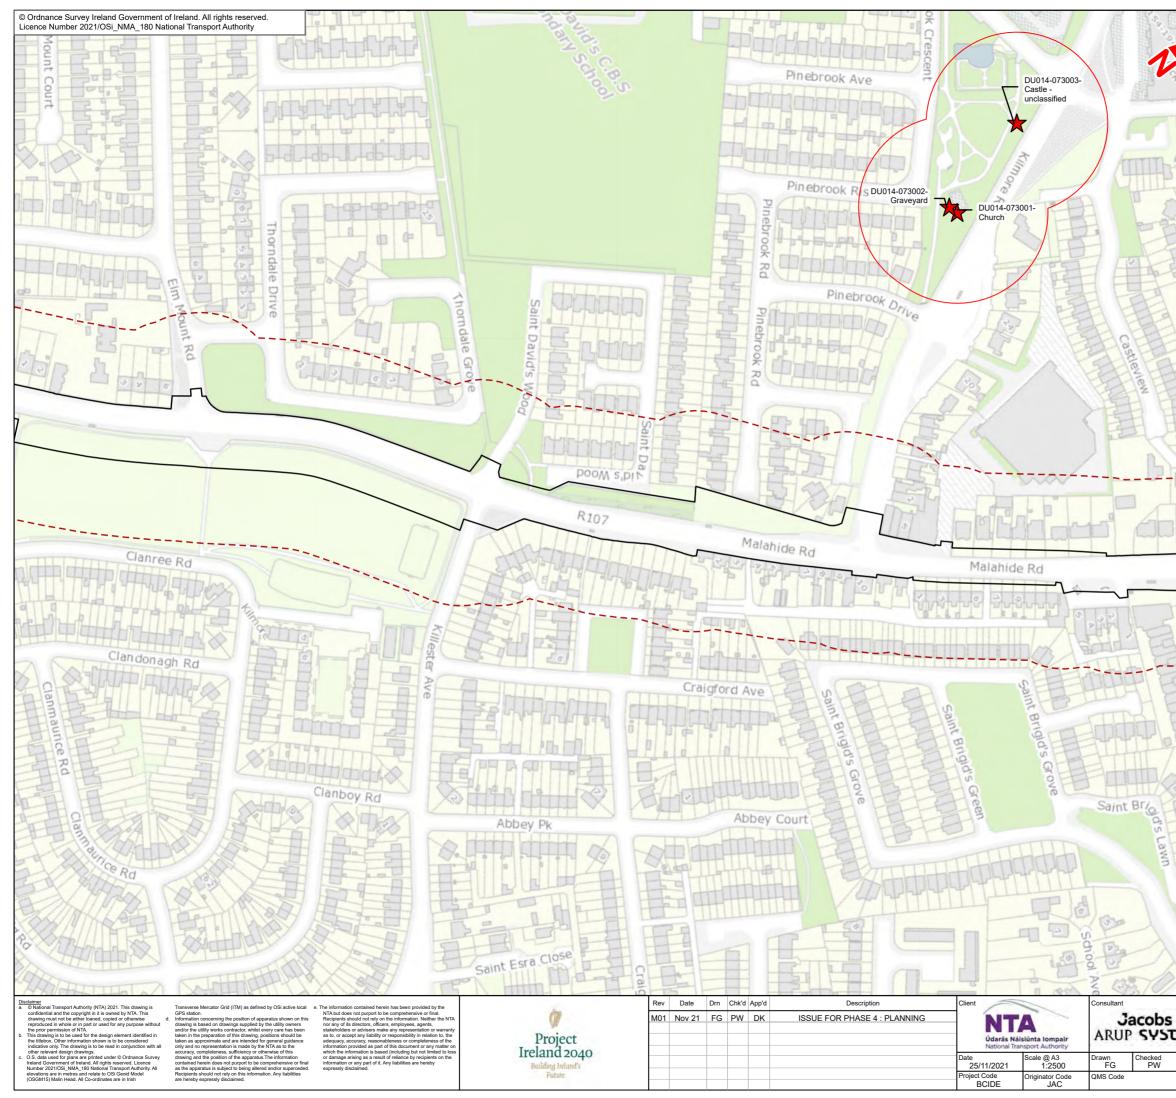

| Drawing File Name<br>BCIDE-JAC-ENV_HR-0001_XX_00-DR-GG-0102 | Sheet Number<br>2 of 9 | Status<br>A | Rev<br>M01 |
|-------------------------------------------------------------|------------------------|-------------|------------|
|                                                             |                        |             |            |